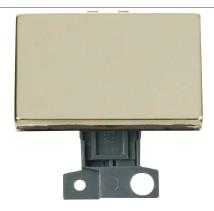

## **Technical Specification**

Product Code: MD009BR Description: 10AX Ingot 2 Way Paddle Switch Module

## **General Information**

Dimensions 48mm (W) x 52mm (H) x 20mm (D)

Aperture Dimensions 48mm (W) x 31.5mm (H)

Finish Polished Brass

Materials Rocker Switch: Urea

Rear Housing: Nylon

Switch Cover: Stainless Steel

Terminals: Brass

Terminal Screws: Steel & Yellow Passivated Contacts: Silver "on-lay" Copper / Brass Internal Busbars: Formed Pressed Brass

Maximum Voltage 250V 50Hz

Load Rating 10AX (Suitable For Inductive Loads)