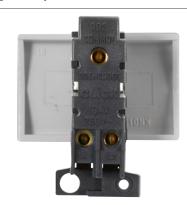

Terminals: Brass

Terminal Screws: Steel & Yellow Passivated Contacts: Silver "on-lay" Copper / Brass Internal Busbars: Formed Pressed Brass

Maximum Voltage 250V 50Hz

Load Rating 10AX (Suitable For Inductive Loads)

Terminal Size 3.5mmø
Terminal Torque 0.4Nm

**Terminal Capacity** 4 x 1.5mm<sup>2</sup> or 2 x 2.5mm<sup>2</sup> **Back Box Depth** Dependent On Plate Used

Operational Temperature -5°C to +40°C

Warranty 10 Years